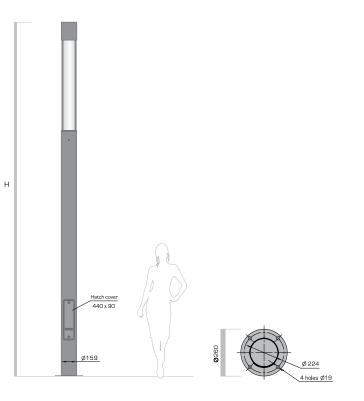

Light sources LED

Pole - steel. The dome lamp material - transparent polycarbonate.

Available in two modifications: standard and M-modification (with increased power).

SM, AS - symmetrical and asymmetrical diagrams.

Connection Additional information

> Base for installation - F6-1500 (p. 206-211). Corrosion protection - HD galvanizing.

Coating

Powder coating in any colour from the standard colour range (p. 213)

3000K

4000K

## Ignis Replay 159

TRE159 30 SM(AS) 3K(4K) TRE159 40 SM(AS) 3K(4K)

TRE159 50 SM(AS) 3K(4K)

H, m

3,0

4,0

5,0

L,mm

650

650

1000

Weight, kg 50 68 84 50

220 V, 50 Hz

TRE159 30M SM(AS) 3K(4K) 3,0 650 56 6208(6400) 56 68 TRE159 40M SM(AS) 3K(4K) 4,0 650 6208(6400) TRE159 50M SM(AS) 3K(4K) 5,0 1000 56 6208(6400) 84 Code H, m Power, W Light flux, Im Weight, kg L, mm