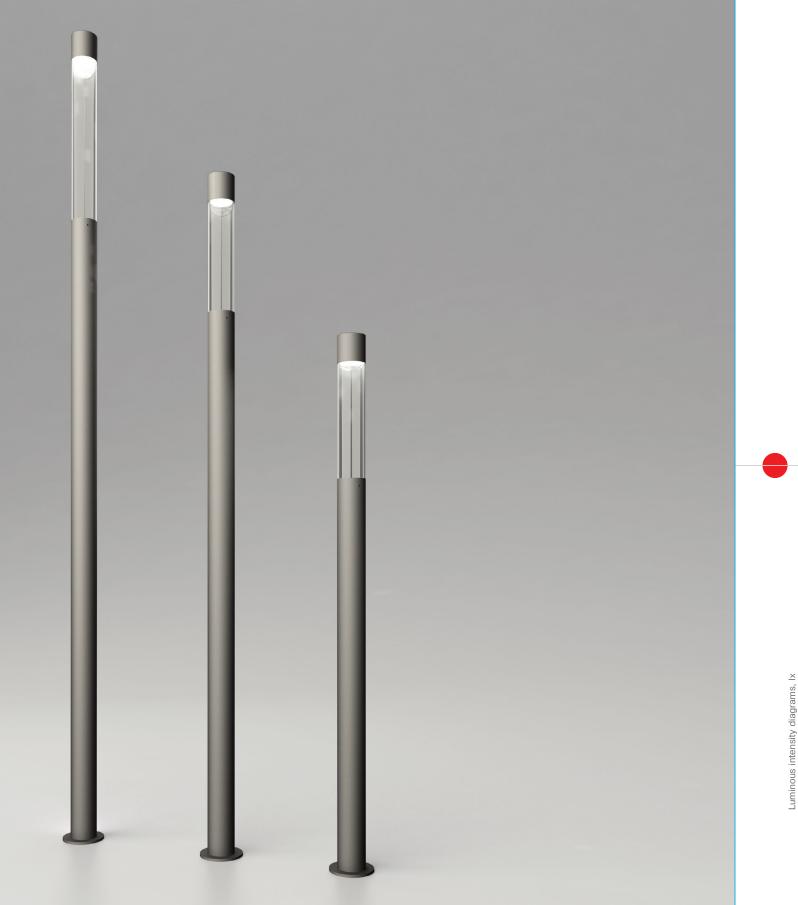

## Ignis Replay 159

TRE159 30 SM(AS) 3K(4K) TRE159 40 SM(AS) 3K(4K)

TRE159 50 SM(AS) 3K(4K)

H, m

3,0

4,0

5,0

L,mm

650

650

1000

Weight, kg 50 68 84 50

220 V, 50 Hz

TRE159 30M SM(AS) 3K(4K) 3,0 650 56 6208(6400) 56 68 TRE159 40M SM(AS) 3K(4K) 4,0 650 6208(6400) TRE159 50M SM(AS) 3K(4K) 5,0 1000 56 6208(6400) 84 Code H, m Power, W Light flux, Im Weight, kg L, mm

Power, W

41

41

41

TRE159 40 SM 4K TRE159 40M SM 4K

A bollard order code consists of the product code - the product colour code from the standard colour range, for instance: TRE159 40M SM 4K - BLK/MT

Light flux, Im

4787(4935)

4787(4935)

4787(4935)