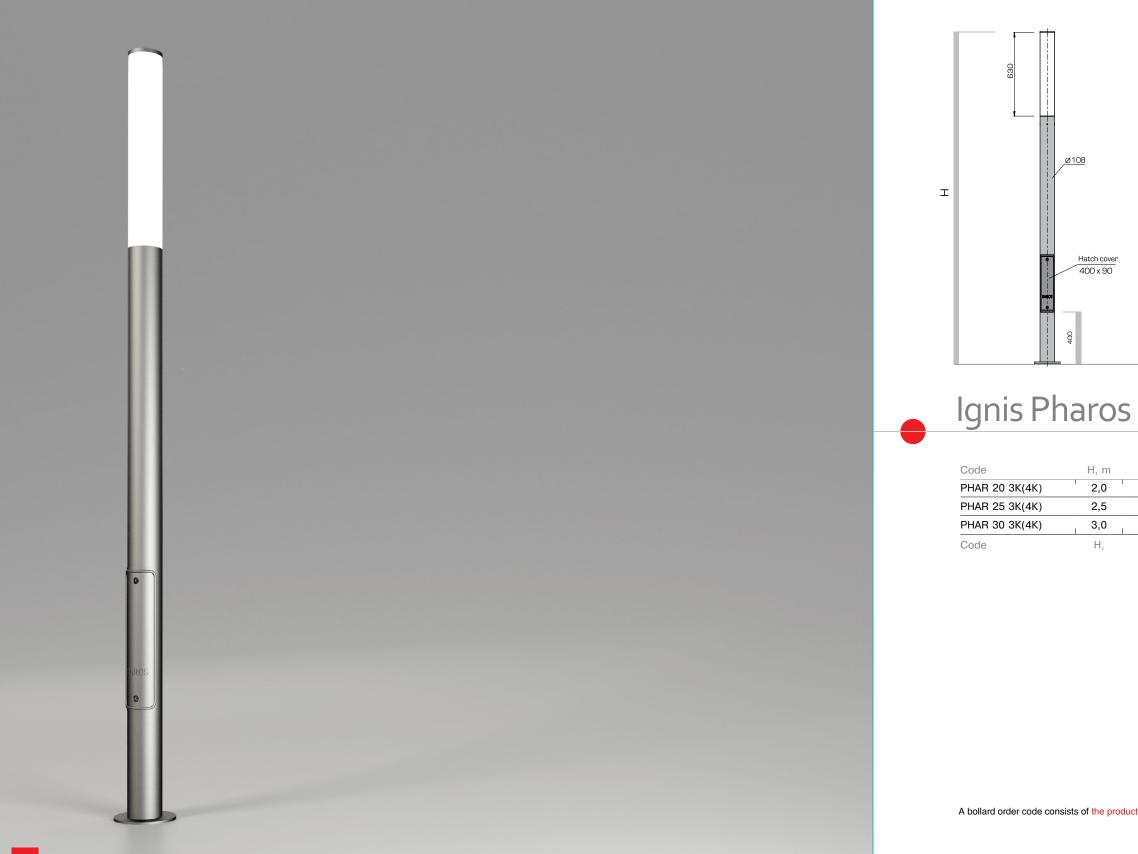

|                              | Light sources<br>LED       | Конструкция<br>Made of steel.                                                                                                              |
|------------------------------|----------------------------|--------------------------------------------------------------------------------------------------------------------------------------------|
|                              | Connection<br>220 V, 50 Hz | Additional information<br>Base FM1 and A4 (p. 206-<br>211) are used for bollard<br>installation. Corrosion<br>protection - HD galvanizing. |
| Ø 170<br>Ø Ø 19<br>Ø Ø holes |                            | Cooting<br>Powder coating in any<br>colour from the standard<br>colour range (p. 213).                                                     |
| 5                            | <b>EAL</b> 220V IP65       | LED 3000K 4000K                                                                                                                            |

| Power, W | Light flux, Im | Weight, kg |
|----------|----------------|------------|
| 31       | 2830           | 11         |
| 31       | 2830           | 14         |
| 31       | 2830           | 16         |
| Power, W | Light flux, Im | Weight, kg |

A bollard order code consists of the product code - the product colour code from the standard colour range, for instance:: PHAR 20 3K-BLK/MM

83