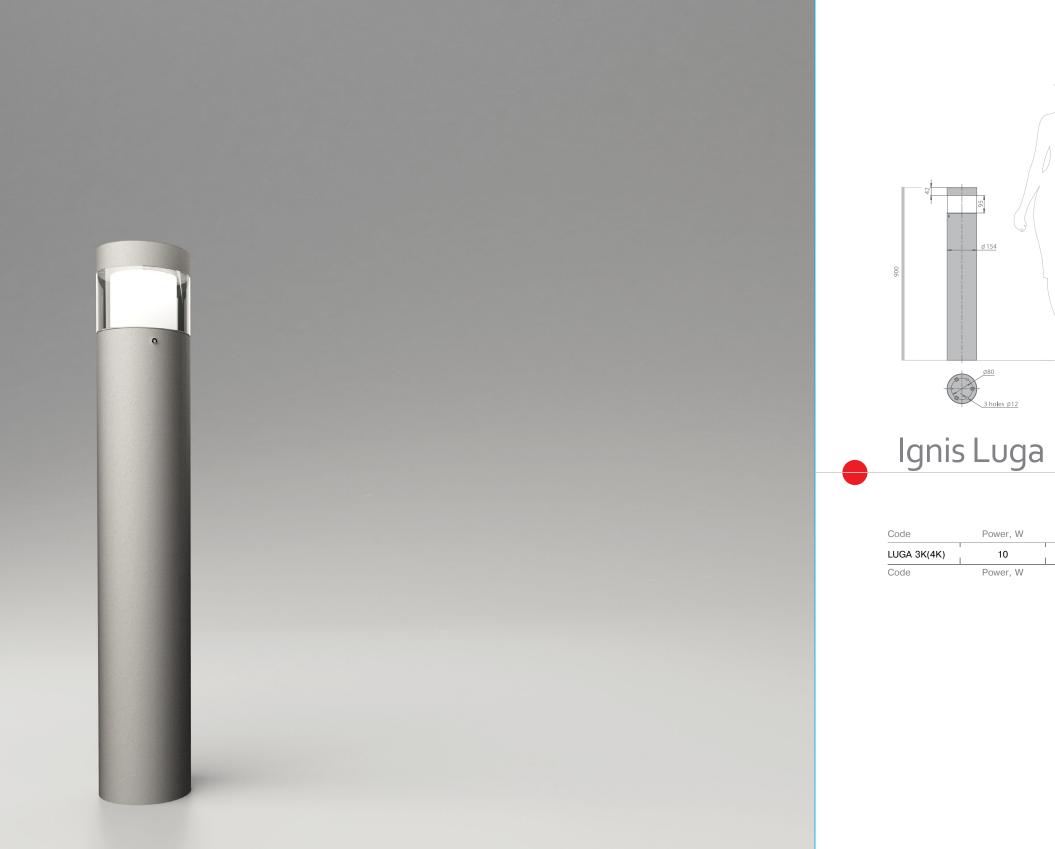

|         | Components                    | Design                                          |
|---------|-------------------------------|-------------------------------------------------|
|         | Included with the product are | The body is made of stainless                   |
|         | LED light sources.            | steel.                                          |
|         |                               | Diffuser - light-diffusing                      |
| $\land$ |                               | polycarbonate with UV                           |
|         |                               | protection.                                     |
|         |                               | Other customized heights are<br>also available. |
|         |                               |                                                 |
|         |                               |                                                 |
|         | Connection                    | Additional information                          |
|         | 220 V, 50 Hz                  | Base ANK-N (see p. 206-211                      |
|         |                               | is used for bollard installation                |
| L,      |                               | (ordered separately).                           |
|         |                               |                                                 |
|         |                               | Coaling                                         |
|         |                               | Powder coating in any                           |
|         |                               | colour from the standard                        |
|         |                               | colour range (p. 213).                          |
|         |                               |                                                 |
|         |                               |                                                 |
|         | ERE 220V IP65                 | LED 3000K 4000K                                 |
|         |                               |                                                 |

| Light flux, Im | Weight,kg |  |
|----------------|-----------|--|
| 680            | 9,0       |  |
| Light flux, Im | Weight,kg |  |

A bollard order code consists of the product code - the product colour code from the standard colour range, for instance:: LUGA 3K- BLK/MM