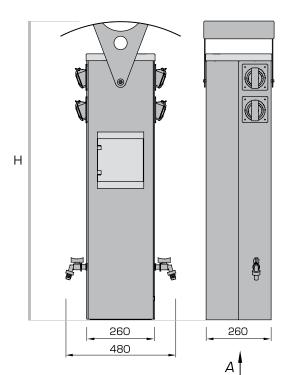

Components

The delivery contents may vary according to the customer's request. Installation of water feed valves is possible (up to 4 pcs.) Light source - CFL 23 W. Base - E27.

Body - stainless steel. Dome lamp material - opal PET. Protection class - IP 44.

Connection

220 V, 50 Hz

Additional information Anchors are used for bollard

installation.

Coating

Powder coating in any colour from the standard colour range (p. 213).

BREEZE

**[H**] 220V IP44