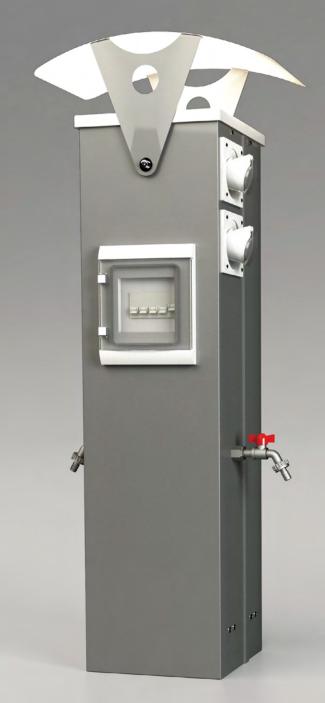

Components

The delivery contents may vary according to the customer's request. Installation of water feed valves is possible (up to 4 pcs.) Light source - CFL 23 W. Base - E27.

Body - stainless steel. Dome lamp material - opal PET. Protection class - IP 44.

Connection

220 V, 50 Hz

Additional information Anchors are used for bollard

installation.

Coating

Powder coating in any colour from the standard colour range (p. 213).

BREEZE

**[H**] 220V IP44

Electrical connector with latch

Protect & control devices

| Code               | H, m                               | 16A          | 32A          |                | Installation |                           |         |            |
|--------------------|------------------------------------|--------------|--------------|----------------|--------------|---------------------------|---------|------------|
|                    |                                    | 2P+<br>220 V | 2P+<br>220 V | 3P+N+<br>380 V | board        | RCD 16A                   | RCD 32A | Weight, kg |
| BR/(light)         | 1,14                               |              |              |                |              |                           |         | 18,0       |
| BR/2x16A/220       |                                    | 2            |              |                | 1            | 2                         |         | 19,5       |
| BR/4x16A/220       |                                    | 4            |              |                | 2            | 4                         |         | 19,9       |
| BR/2x16A+2x32A/220 |                                    | 2            | 2            |                | 2            | 2                         | 2       | 19,7       |
| BR/2x32A/380       |                                    |              |              | 2              | 2            |                           | 2       | 20,0       |
| Code               | de Electrical connector with latch |              |              |                |              | Protect & control devices |         | Weight, kg |