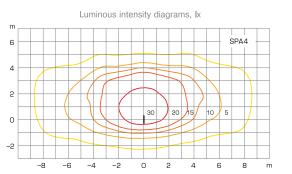

Light sources

Stalker Sparta

| Code          | H, m | Power, W | Luminous flux, Im | Weight, kg |
|---------------|------|----------|-------------------|------------|
| SPA 4 3K(4K)  | 4,0  | 26       | 3476              | 40         |
| SPA 4M 3K(4K) | 4,0  | 52       | 6303              | 40         |
| SPA 5 3K(4K)  | 5,0  | 26       | 3476              | 50         |
| SPA 5M 3K(4K) | 5,0  | 52       | 6303              | 50         |
| SPA 6 3K(4K)  | 6,0  | 26       | 3476              | 60         |
| SPA 6M 3K(4K) | 6,0  | 52       | 6303              | 60         |
| Code          | H, m | Power, W | Luminous flux, Im | Weight, kg |