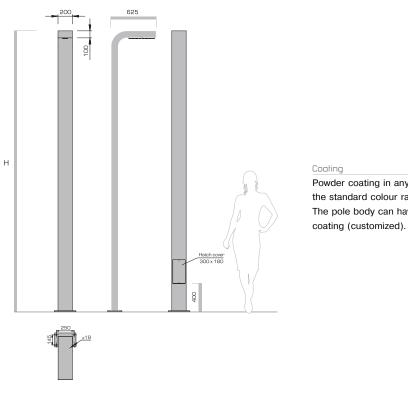

LED The pole is made of aluminium alloy. Available in two modifications: standard and M-modification (with increased power) Connection Additional information 220 V, 50 Hz Base for installation FM3, FM-Powder coating in any colour from TP5 or type 4 (p. 206-211) the standard colour range (p. 213). The max. section of the The pole body can have any colour connected conductors: 16

Light sources

Stalker Sparta

| Code          | H, m | Power, W | Luminous flux, Im | Weight, kg |
|---------------|------|----------|-------------------|------------|
| SPA 4 3K(4K)  | 4,0  | 26       | 3476              | 40         |
| SPA 4M 3K(4K) | 4,0  | 52       | 6303              | 40         |
| SPA 5 3K(4K)  | 5,0  | 26       | 3476              | 50         |
| SPA 5M 3K(4K) | 5,0  | 52       | 6303              | 50         |
| SPA 6 3K(4K)  | 6,0  | 26       | 3476              | 60         |
| SPA 6M 3K(4K) | 6,0  | 52       | 6303              | 60         |
| Code          | H, m | Power, W | Luminous flux, Im | Weight, kg |