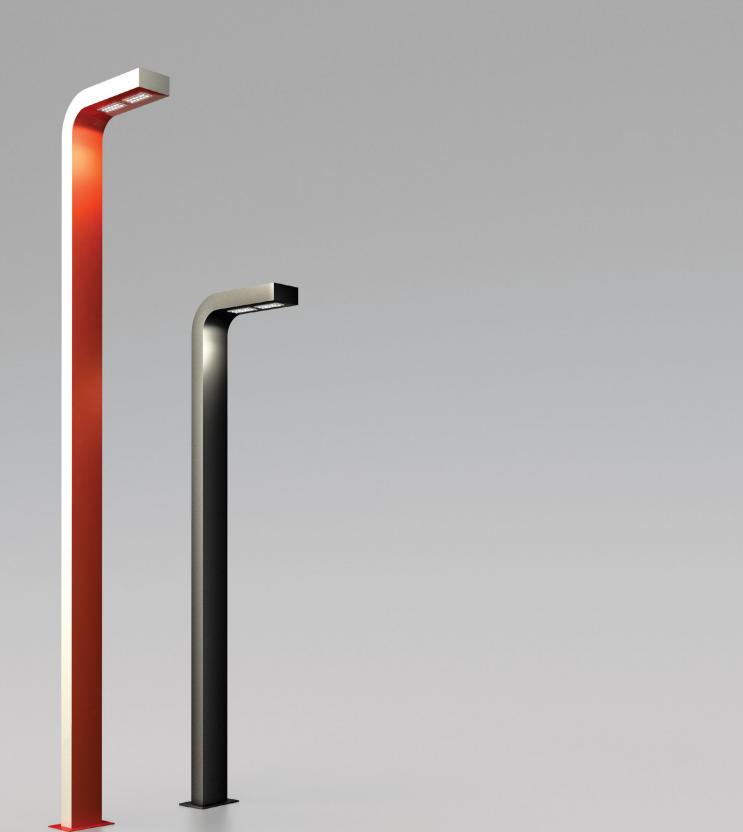

LED The pole is made of aluminium alloy. Available in two modifications: standard and M-modification (with increased power) Connection Additional information 220 V, 50 Hz Base for installation FM3, FM-Powder coating in any colour from TP5 or type 4 (p. 206-211) the standard colour range (p. 213). The max. section of the The pole body can have any colour connected conductors: 16

A pole order code consists of the product code - the product colour code from the standard colour range, for instance: SPA 5 4K - BLK/MT