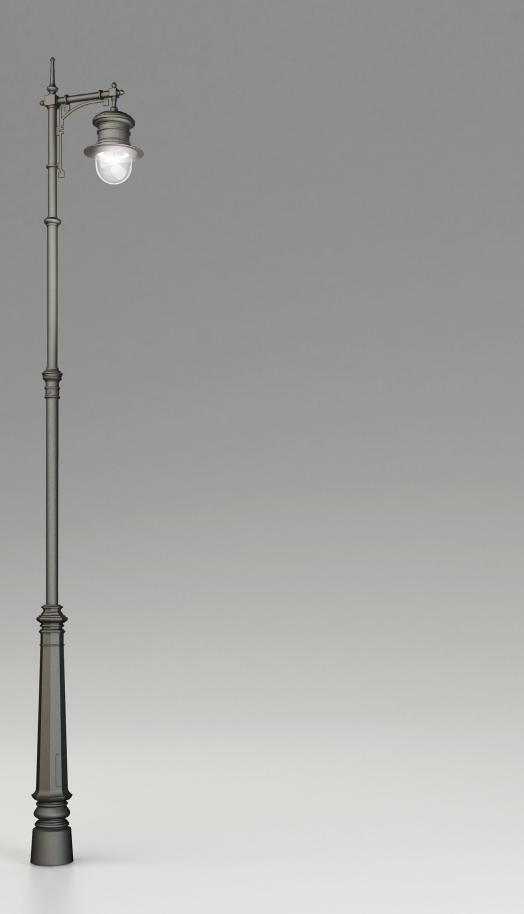

## Metropolis Iwein

| Code  | H, m | Weight, kg |
|-------|------|------------|
| BAL74 | 7,4  | 331        |
| Code  | H, m | Weight, kg |

The luminaire shall be ordered The pole is made of steel, decorative elements - cast

| Coating                         | Additional information       |  |
|---------------------------------|------------------------------|--|
| The pole body is powder         | Corrosion protection - HD    |  |
| coated. The cast elements are   | galvanizing (the pole body). |  |
| wet painted.                    |                              |  |
| Colour - any colour from the    |                              |  |
| standard colour range (p. 213). |                              |  |

A pole order code consists of the product code - the product colour code from the standard colour range, for instance: BAL74 - BLK/MT