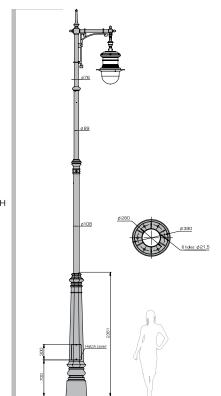

## Metropolis Iwein

| Code  | H, m | Weight, kg |
|-------|------|------------|
| BAL74 | 7,4  | 331        |
| Code  | H, m | Weight, kg |

The luminaire shall be ordered The pole is made of steel, decorative elements - cast

| Coating                         | Additional information       |  |
|---------------------------------|------------------------------|--|
| The pole body is powder         | Corrosion protection - HD    |  |
| coated. The cast elements are   | galvanizing (the pole body). |  |
| wet painted.                    |                              |  |
| Colour - any colour from the    |                              |  |
| standard colour range (p. 213). |                              |  |

A pole order code consists of the product code - the product colour code from the standard colour range, for instance: BAL74 - BLK/MT