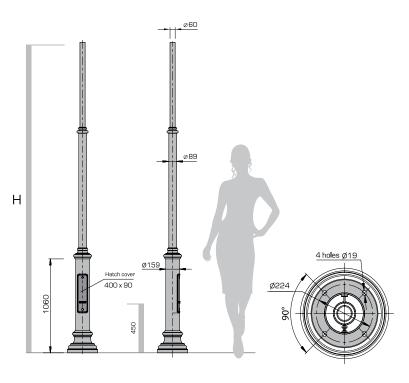

## Metropolis Arbat

| Code   | H, m | Weight, kg |
|--------|------|------------|
| ARB 30 | 3,0  | 58         |
| ARB 35 | 3,5  | 63         |
| ARB 40 | 4,0  | 68         |
| ARB 45 | 4,5  | 73         |
| Code   | H, m | Weight, kg |