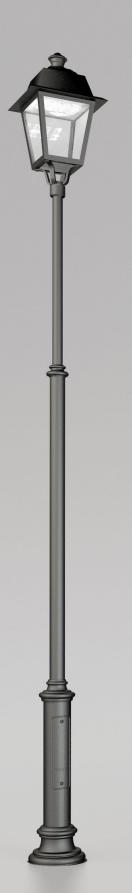

separately). For most of the decorative elements - cast luminaires - customized.

Pole for 1 luminaire (ordered The pole is made of steel,

Additional information

Powder coating in any colour from the standard colour

## Metropolis Arbat

| Code   | H, m | Weight, kg |
|--------|------|------------|
| ARB 30 | 3,0  | 58         |
| ARB 35 | 3,5  | 63         |
| ARB 40 | 4,0  | 68         |
| ARB 45 | 4,5  | 73         |
| Code   | H, m | Weight, kg |