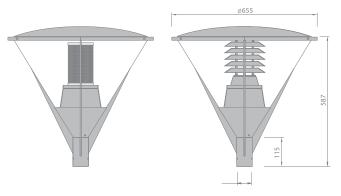

## Modern Martini

MAR-S-70/100N-T(O)

SHP

MAR-B-T-DF2

Code Power, W Light holder Weight, kg Light source

A luminaire order code consists of the product code - the diffuser code - the product colour code from the standard colour range, for instance : MAR-B-125P-T-DF2-BLK/MR