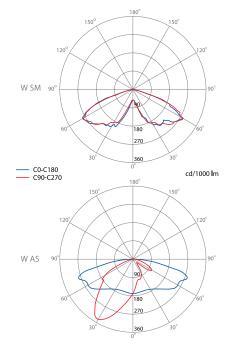

MAR-B-T-DF1



70/100

Aux. equipment DIFFUSERS\*





6,9/7,5

\* The diffuser is not required with the opal dome

Light sources: Gas discharge lamp (SHP

or HIT) of up to 125 W with base E27 or E40 (ordered

separately)

Ballast: Included with the product

is the ballast (inductive

ballast)

Body material: Aluminium alloy

Dome lamp material: Transparent (T) or opal (O)\* PET

Diffuser: Additional option

Coating: Polyether powder coating

in any colourfrom the standard colour range

(p. 213)

Connection: The max.section of the

connected conductors is up

to 4 mm<sup>2</sup>.

Electric shock protection

class - 1

## Modern Martini

MAR-S-70/100N-T(O)



SHP

MAR-B-T-DF2

Code Power, W Light holder Weight, kg Light source





A luminaire order code consists of the product code - the diffuser code - the product colour code from the standard colour range, for instance : MAR-B-125P-T-DF2-BLK/MR

E27/E40