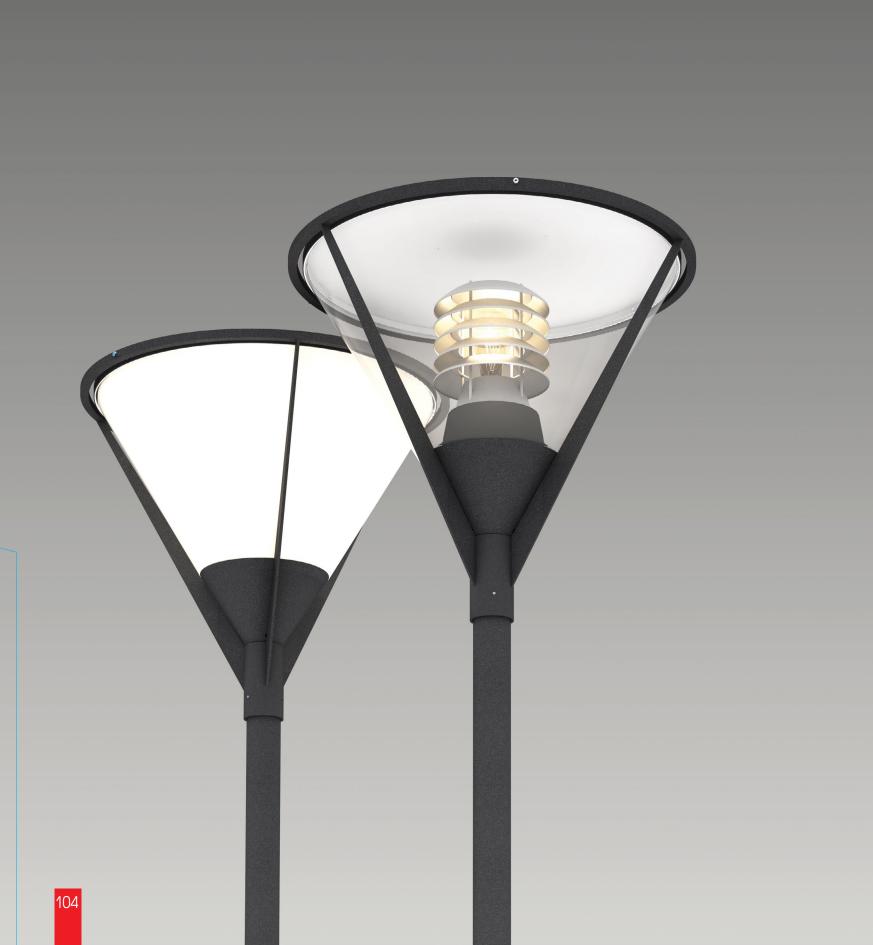

MAR-B-T-DF1

70/100

Aux. equipment DIFFUSERS\*

6,9/7,5

\* The diffuser is not required with the opal dome

Light sources: Gas discharge lamp (SHP

or HIT) of up to 125 W with base E27 or E40 (ordered

separately)

Ballast: Included with the product

is the ballast (inductive

ballast)

Body material: Aluminium alloy

Dome lamp material: Transparent (T) or opal (O)\* PET

Diffuser: Additional option

Coating: Polyether powder coating

## Modern Martini

MAR-S-70/100N-T(O)

SHP

MAR-B-T-DF2

Code Power, W Light holder Weight, kg Light source

A luminaire order code consists of the product code - the diffuser code - the product colour code from the standard colour range, for instance : MAR-B-125P-T-DF2-BLK/MR