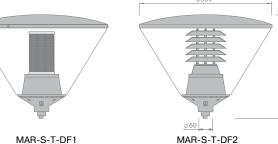

MAR-B-T-DF1

70/100

Aux. equipment DIFFUSERS\*

6,9/7,5

\* The diffuser is not required with the opal dome

Light sources: Gas discharge lamp (SHP

or HIT) of up to 125 W with base E27 or E40 (ordered

separately)

## Modern Martini

MAR-S-70/100N-T(O)

SHP

MAR-B-T-DF2

Code Power, W Light holder Weight, kg Light source

A luminaire order code consists of the product code - the diffuser code - the product colour code from the standard colour range, for instance : MAR-B-125P-T-DF2-BLK/MR