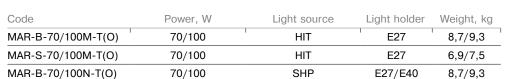

MAR-B-T-DF1

70/100

Aux. equipment DIFFUSERS\*

6,9/7,5

\* The diffuser is not required with the opal dome

Light sources: Gas discharge lamp (SHP

or HIT) of up to 125 W with base E27 or E40 (ordered

separately)

## Modern Martini

MAR-S-70/100N-T(O)

SHP

MAR-B-T-DF2

Code Power, W Light holder Weight, kg Light source

A luminaire order code consists of the product code - the diffuser code - the product colour code from the standard colour range, for instance : MAR-B-125P-T-DF2-BLK/MR