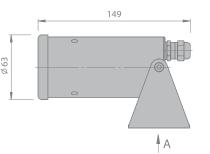

Light sources: High power LED

Secondary optics: polymer lenses

Power supply: Included in the scope of supply

Body material: Cast aluminium alloy.

Installation - on the wall, on the pole,

on the ground.

Protection class - IP65. Diffuser: Protective glass - tempered,

## Facade Accent

| Code                             | Power, W | Luminous flux, Im | Weight, kg |
|----------------------------------|----------|-------------------|------------|
| MULT LED 3 3K\4K\A\R\G\B - N/M/W | 3        | 357               | 0,5        |
| MULT LED 4 3K\4K\A\R\G\B - N/M/W | 4        | 476               | 0,5        |
| MULT LED 5 3K\4K\A\R\G\B - N/M/W | 6        | 595               | 0,5        |
| MULT LED 6 3K\4K\A\R\G\B - N/M/W | 7        | 714               | 0,5        |
| Code                             | Power, W | Luminous flux, Im | Weight, kg |