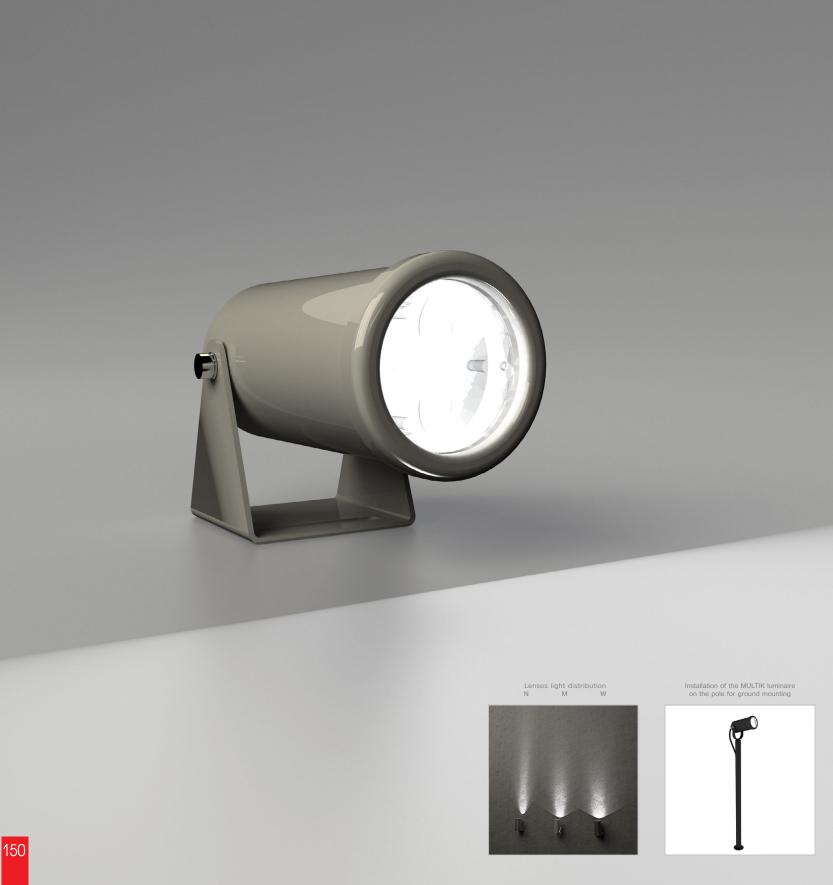

Light sources: High power LED

Secondary optics: polymer lenses

Power supply: Included in the scope of supply

Body material: Cast aluminium alloy.

Installation - on the wall, on the pole,

on the ground.

Protection class - IP65. Diffuser: Protective glass - tempered,

thickness - 4 mm.

Coating: Powder coated. Body colours (basic) black (additional code - B), white

(additional code - W), or grey metallic

RAL 9006 (additional code - M). Coating in any colour from the standard colour range (p. 213).

Connection: To a 220 V, 50 Hz network, via the

terminal block installed in the body

of the luminaire.

The max. section of the connected conductors is up to 4 mm<sup>2</sup>. Protection class - class 1.

## Facade Accent

| Code                             | Power, W | Luminous flux, Im | Weight, kg |
|----------------------------------|----------|-------------------|------------|
| MULT LED 3 3K\4K\A\R\G\B - N/M/W | 3        | 357               | 0,5        |
| MULT LED 4 3K\4K\A\R\G\B - N/M/W | 4        | 476               | 0,5        |
| MULT LED 5 3K\4K\A\R\G\B - N/M/W | 6        | 595               | 0,5        |
| MULT LED 6 3K\4K\A\R\G\B - N/M/W | 7        | 714               | 0,5        |
| Code                             | Power, W | Luminous flux, Im | Weight, kg |

LED colour codes: 3K - white 3000K 4K - white 4000K 5K - white 5000K

A - yellow R - red

G - green B - blue

N - narrow 8-12° M - medium 25-30° W - wide 40-45°

Light distribution curve

A luminaire order code consists of the product code - the product colour code from the standard colour range, for instance: MULT LED A - W - BLK/MM