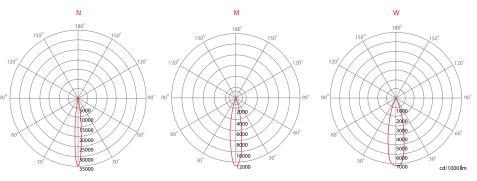

LED colour codes: 3K - white 3000K 4K - white 4000K 5K - white 5000K

A - yellow R - red

G - green B - blue

N - narrow 8-12° M - medium 25-30° W - wide 40-45°

Light distribution curve

A luminaire order code consists of the product code - the product colour code from the standard colour range, for instance: MULT LED A - W - BLK/MM