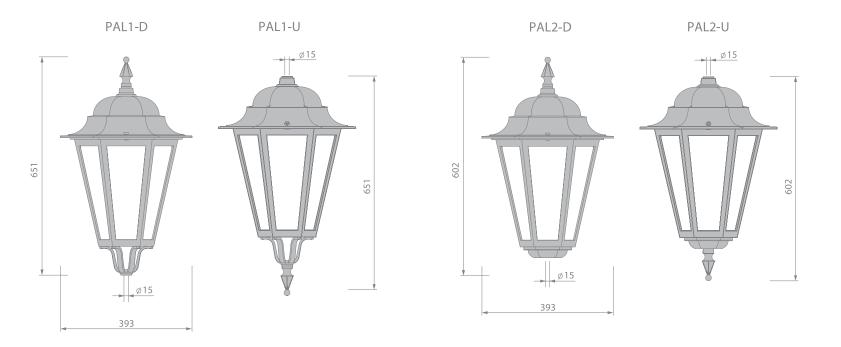

## Classic Palast

- Light sources: 1. Incandescent lamp
  - 2. Gas discharge lamp 3. White LED.
  - Ballast: The ballast or power source are
    - included
  - Design: Aluminium alloy
    - Mounting: UP top (code U), DOWN - bottom (code D), done using installation (mounting) kits MK I
    - (bore Ø60, ordered separately). Protection class - IP 23 (PAL1, PAL3),
    - IP 54 (PAL2, PAL4)
- Dome lamp material: T transparent silicate glass, O(PC) - opal polycarbonate,
  - T(PC) transparent polycarbonate Coaling: Powder coating in any colour from the
    - standard colour range
  - Connection: The max section of the connected conductors is up to 4 mm<sup>2</sup>. Electric shock protection class - 1