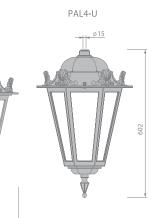

## Classic Palast

- Light sources: 1. Incandescent lamp
  - 2. Gas discharge lamp 3. White LED.
  - Ballast: The ballast or power source are
    - included
  - Design: Aluminium alloy
    - Mounting: UP top (code U), DOWN - bottom (code D), done using installation (mounting) kits MK I
    - (bore Ø60, ordered separately). Protection class - IP 23 (PAL1, PAL3),
    - IP 54 (PAL2, PAL4)
- Dome lamp material: T transparent silicate glass, O(PC) - opal polycarbonate,
  - T(PC) transparent polycarbonate Coaling: Powder coating in any colour from the
    - standard colour range
  - Connection: The max section of the connected conductors is up to 4 mm<sup>2</sup>. Electric shock protection class - 1