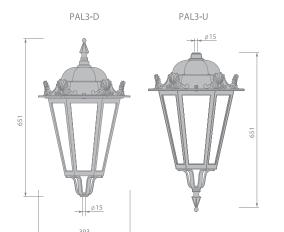

## Classic Palast

- Light sources: 1. Incandescent lamp
  - 2. Gas discharge lamp 3. White LED.
  - Ballast: The ballast or power source are
    - included
  - Design: Aluminium alloy
    - Mounting: UP top (code U), DOWN - bottom (code D), done using installation (mounting) kits MK I
    - (bore Ø60, ordered separately). Protection class - IP 23 (PAL1, PAL3),
    - IP 54 (PAL2, PAL4)
- Dome lamp material: T transparent silicate glass, O(PC) - opal polycarbonate,
  - T(PC) transparent polycarbonate Coaling: Powder coating in any colour from the
    - standard colour range
  - Connection: The max section of the connected conductors is up to 4 mm<sup>2</sup>. Electric shock protection class - 1