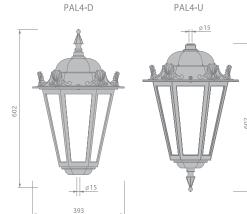

## Classic Palast

- Light sources: 1. Incandescent lamp
  - 2. Gas discharge lamp 3. White LED.
  - Ballast: The ballast or power source are
    - included
  - Design: Aluminium alloy
    - Mounting: UP top (code U), DOWN - bottom (code D), done using installation (mounting) kits MK I
    - (bore Ø60, ordered separately). Protection class - IP 23 (PAL1, PAL3),
    - IP 54 (PAL2, PAL4)
- Dome lamp material: T transparent silicate glass, O(PC) - opal polycarbonate,
  - T(PC) transparent polycarbonate Coaling: Powder coating in any colour from the
    - standard colour range
  - Connection: The max section of the connected conductors is up to 4 mm<sup>2</sup>. Electric shock protection class - 1