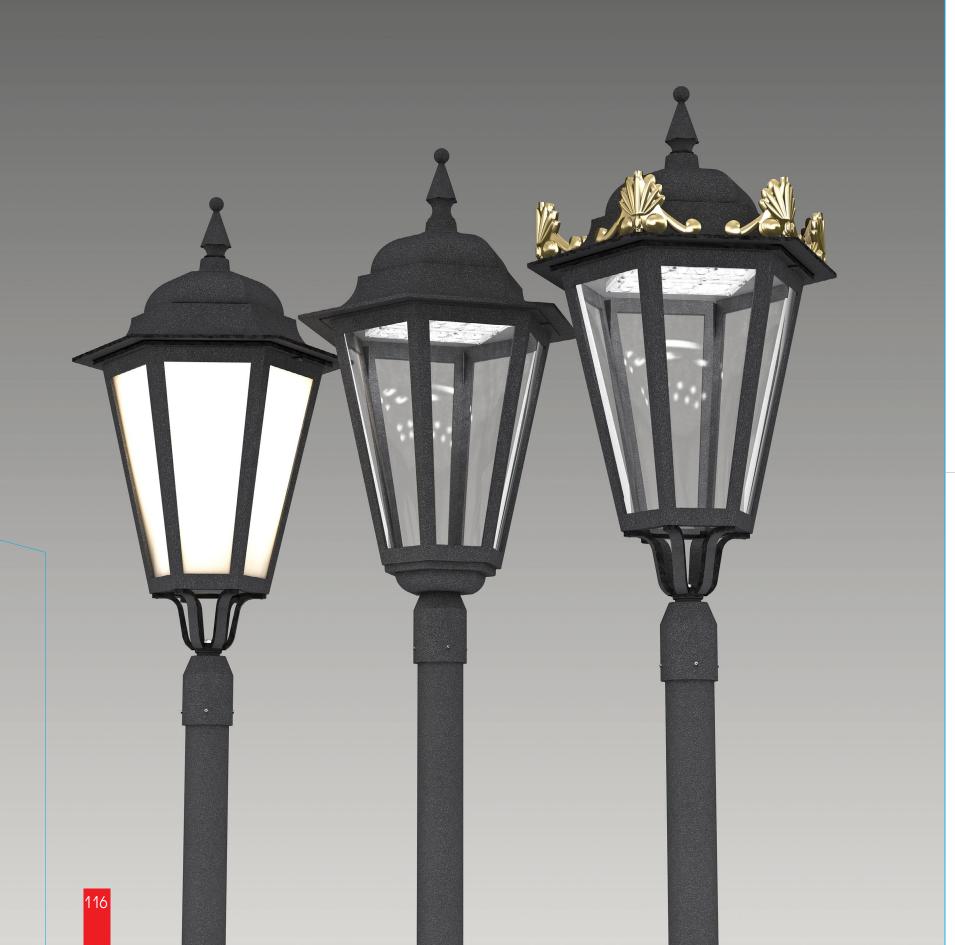

## Classic Palast

- Light sources: 1. Incandescent lamp
  - 2. Gas discharge lamp 3. White LED.
  - Ballast: The ballast or power source are
    - included
  - Design: Aluminium alloy
    - Mounting: UP top (code U), DOWN - bottom (code D), done using installation (mounting) kits MK I
    - (bore Ø60, ordered separately). Protection class - IP 23 (PAL1, PAL3),
    - IP 54 (PAL2, PAL4)
- Dome lamp material: T transparent silicate glass, O(PC) - opal polycarbonate,
  - T(PC) transparent polycarbonate Coaling: Powder coating in any colour from the
    - standard colour range
  - Connection: The max section of the connected conductors is up to 4 mm<sup>2</sup>. Electric shock protection class - 1