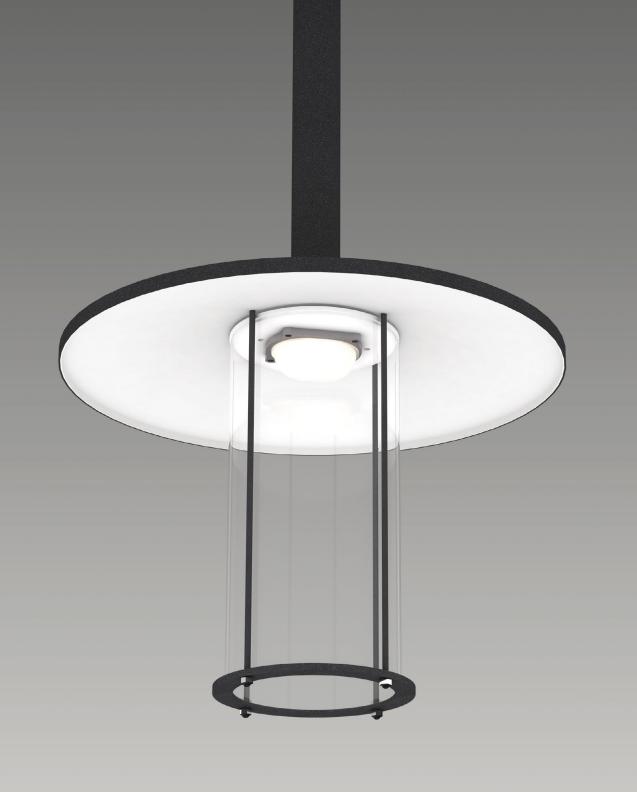

Light sources: White LED

Ballast: The power source is

included in the scope of supply

Body material: Aluminium alloy

Dome lamp material: Transparent polycarbonate

Coaling: Polyether powder coating

in any colour from the

standard colour range

Connection: The max. section of the

connected conductors is

up to 4 mm<sup>2</sup>.

Electric shock protection

closs 1

class - 1

## Modern Lutz LED

| Code          | Power, W | Light flux | Weight, kg |
|---------------|----------|------------|------------|
| LUTZ LED 3K   | 41       | 4787       | 5,0        |
| LUTZ LED 4K   | 41       | 4935       | 5,0        |
| LUTZ LED M 3K | 56       | 6208       | 5,0        |
| LUTZ LED M 4K | 56       | 6401       | 5,0        |
| Code          | Power, W | Light flux | Weight, ka |