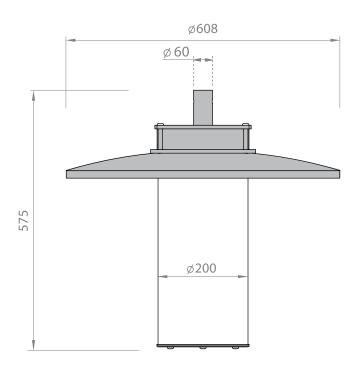

## Modern Lutz LED

| Code          | Power, W | Light flux | Weight, kg |
|---------------|----------|------------|------------|
| LUTZ LED 3K   | 41       | 4787       | 5,0        |
| LUTZ LED 4K   | 41       | 4935       | 5,0        |
| LUTZ LED M 3K | 56       | 6208       | 5,0        |
| LUTZ LED M 4K | 56       | 6401       | 5,0        |
| Code          | Power, W | Light flux | Weight, ka |