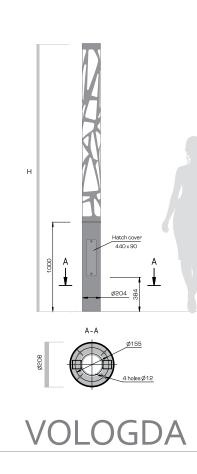

| Code                         |  |
|------------------------------|--|
| VOL25-1(2;3;4;5)**           |  |
| VOL25 LED 3K/4K-1(2;3;4;5)** |  |
| VOL25 LED RGB-1(2;3;4;5)**   |  |
| VOL30 LED 3K/4K-1(2;3;4;5)** |  |
| VOL30 LED RGB-1(2;3;4;5)**   |  |
| Code                         |  |