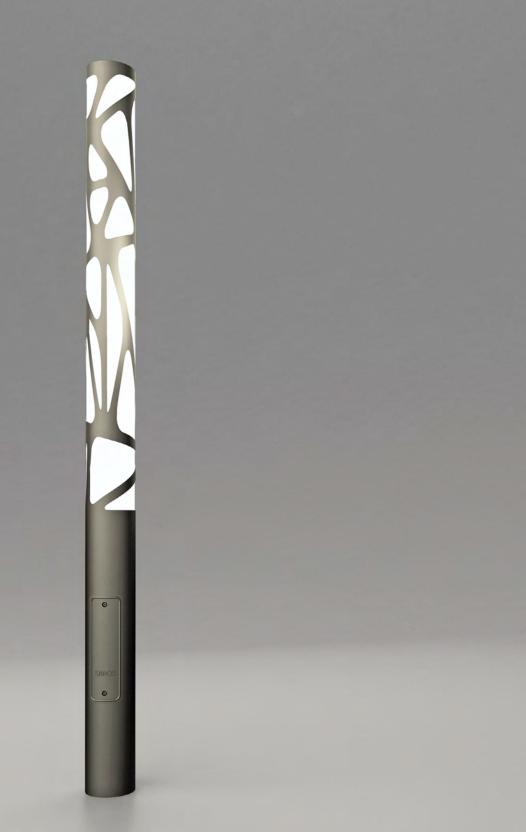

A bollard order code consists of the product code - the product colour code from the standard colour range, for instance:: VOL30 LED 4K - 2 - BLK/MT

4

5

Bollards