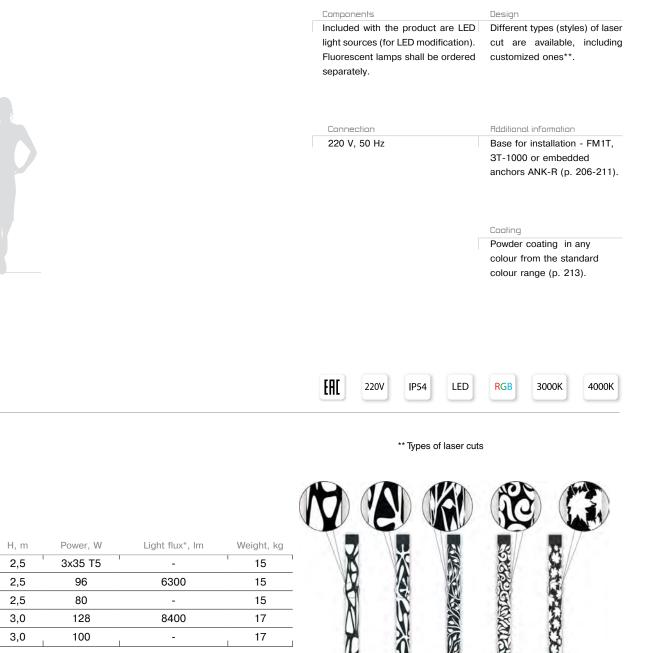

\* - Luminous flux of the light source is shown. The luminous flux of the luminaires depends on the type of the laser cut (customized laser cut is available).

76

1

2

3

2,5 15 6300 96 2,5 80 15 -3,0 128 8400 17 3,0 17 100 -H, m Power, W Light flux, Im Weight, kg