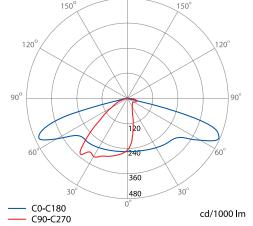

> Coating Powder coating in any colour from the standard

> > 3000K

4000K

colour range (p. 213).

Light distribution curve

A bollard order code consists of the product code - the product colour code from the standard colour range, for instance:: TTV 10 3K- BLK/MM