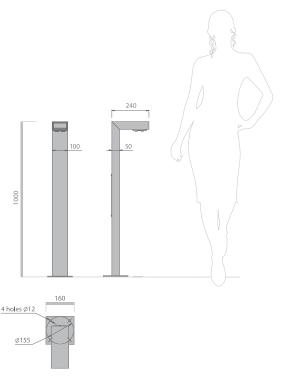

Components Included with the product are The body is made of LED light sources. aluminium, the fixtures are made of stainless steel. Height - 1 m (other customized heights are also available). Connection Additional information 220 V, 50 Hz Base FM1T orembedded anchors ANK-R (p. 206-211) are used for installation.