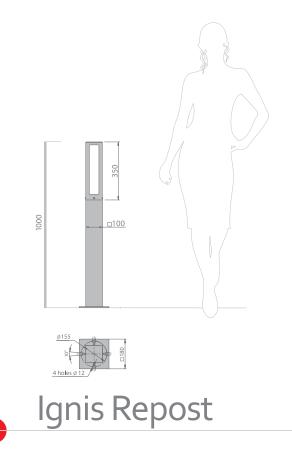

Components Design Included with the product are The body is made of LED light sources. aluminium, the fixtures are made of stainless steel. Diffuser - light-diffusing polycarbonate with UV protection. Height - 1 m (other customized heights are also available). Connection Additional information 220 V, 50 Hz Base FM1T,3T-1000 or embedded anchors ANK-R (p.206-211) are used for bollard installation.