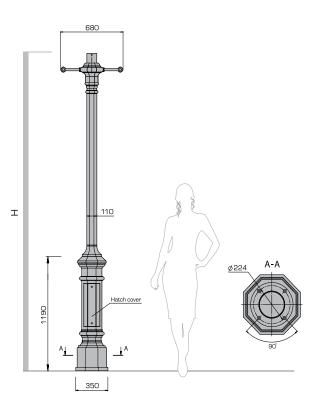

## Metropolis Babylon

| Code  | H, m | Weight, kg |
|-------|------|------------|
| VAV32 | 3,2  | 183        |
| Code  | H, m | Weight, kg |

A pole order code consists of the product code - the product colour code from the standard colour range, for instance: VAV32 - BLK/MM