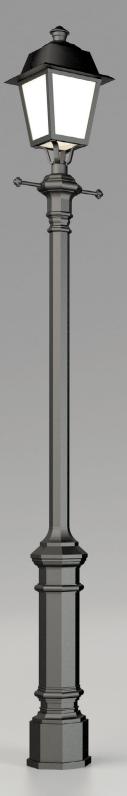

## Metropolis Babylon

| Code  | H, m | Weight, kg |
|-------|------|------------|
| VAV32 | 3,2  | 183        |
| Code  | H, m | Weight, kg |

A pole order code consists of the product code - the product colour code from the standard colour range, for instance: VAV32 - BLK/MM