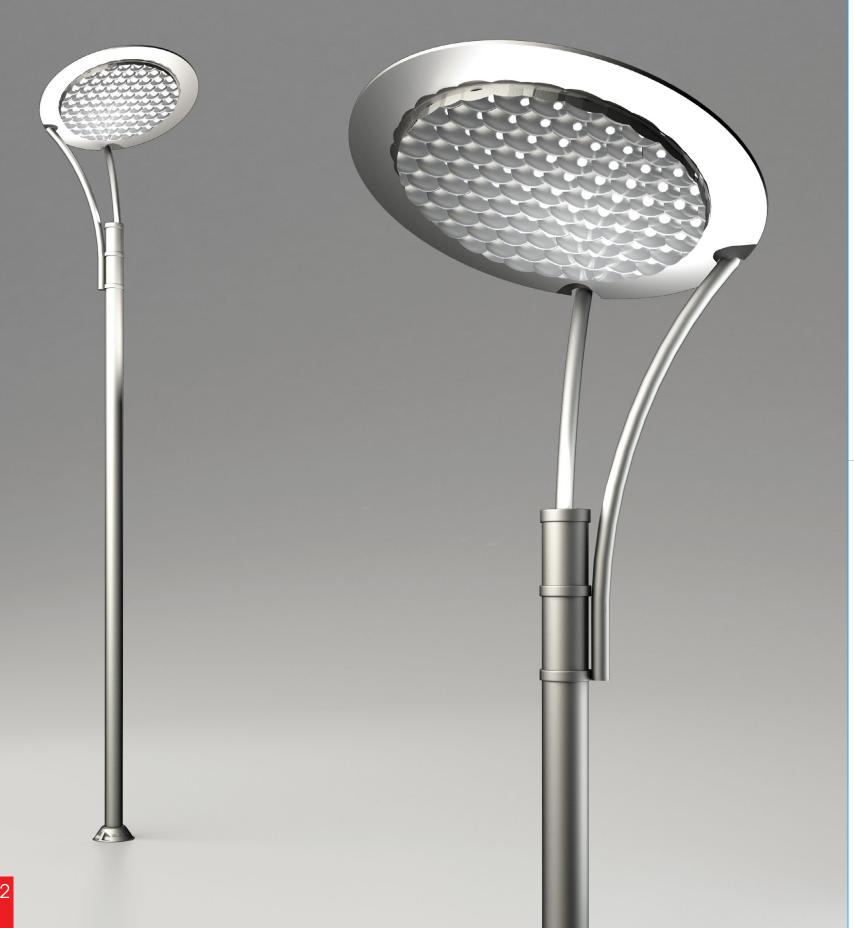

## Atlantis Onega

EAC

Pole - steel. Reflector -

aluminium alloy. Light source protection class - IP65.

| Code    | H, m | Power, W | Weight, kg |
|---------|------|----------|------------|
| ON/70W  | 4,2  | 70       | 65         |
| ON/150W | 4,2  | 150      | 65         |
| Code    | H, m | Power, W | Weight, kg |