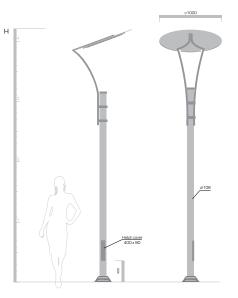

## Atlantis Onega

EAC

Pole - steel. Reflector -

aluminium alloy. Light source protection class - IP65.

| Code    | H, m | Power, W | Weight, kg |
|---------|------|----------|------------|
| ON/70W  | 4,2  | 70       | 65         |
| ON/150W | 4,2  | 150      | 65         |
| Code    | H, m | Power, W | Weight, kg |