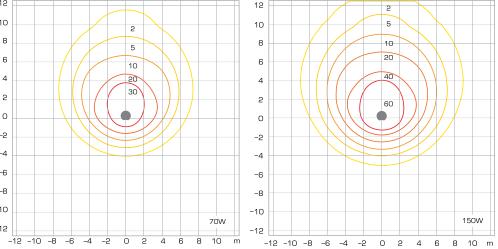

## Atlantis Onega

EAC

Pole - steel. Reflector -

aluminium alloy. Light source protection class - IP65.

| Code    | H, m | Power, W | Weight, kg |
|---------|------|----------|------------|
| ON/70W  | 4,2  | 70       | 65         |
| ON/150W | 4,2  | 150      | 65         |
| Code    | H, m | Power, W | Weight, kg |