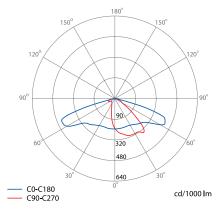

## Luminous intensity diagrams, lx

A luminaire order code consists of the product code - the product colour code from the standard colour range, for instance: ST-100K-4K - BLK/MT