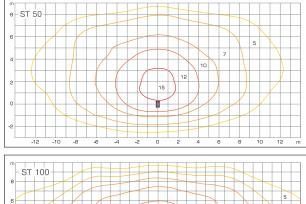

## Luminous intensity diagrams, lx

A luminaire order code consists of the product code - the product colour code from the standard colour range, for instance: ST-100K-4K - BLK/MT