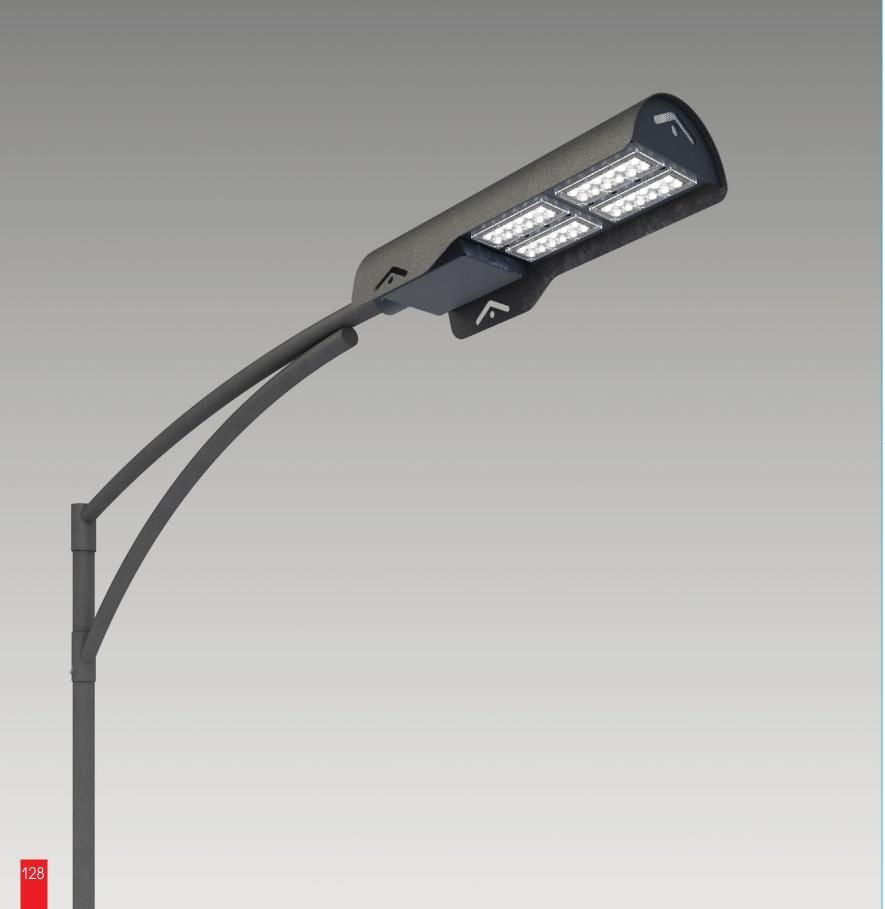

Light sources: White LED.

Ballast: The power source is included in

the scope of supply.

Body material: Aluminium alloy.

Mounting options - bollardtype (code T) and console-type

(code K).

Protection class - IP67.

Designed for temperatures from

-40 to +40.

Coating: Polyether powder coating;

colour - silver + black moirй

metallic or in any colour from the standard colour range.

Connection: The max. section of the

connected conductors is up to

Electric shock protection

class - 1.

## Modern Street

| Code          | Light source | Power, W | Light flux, Im | Weight, kg |
|---------------|--------------|----------|----------------|------------|
| ST 50T(K) 3K  | 24 LED       | 56       | 5942           | 6,3        |
| ST 50T(K) 4K  | 24 LED       | 56       | 5942           | 6,3        |
| ST 100T(K) 3K | 48 LED       | 112      | 11883          | 10         |
| ST 100T(K) 3K | 48 LED       | 112      | 11883          | 10         |
| Code          | Light source | Power, W | Light flux, Im | Weight, kg |