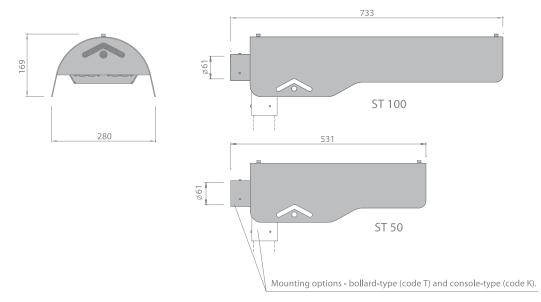

Light sources: White LED.

Ballast: The power source is included in

the scope of supply.

Body material: Aluminium alloy.

Mounting options - bollardtype (code T) and console-type

(code K).

Protection class - IP67.

## Modern Street

| Code          | Light source | Power, W | Light flux, Im | Weight, kg |
|---------------|--------------|----------|----------------|------------|
| ST 50T(K) 3K  | 24 LED       | 56       | 5942           | 6,3        |
| ST 50T(K) 4K  | 24 LED       | 56       | 5942           | 6,3        |
| ST 100T(K) 3K | 48 LED       | 112      | 11883          | 10         |
| ST 100T(K) 3K | 48 LED       | 112      | 11883          | 10         |
| Code          | Light source | Power, W | Light flux, Im | Weight, kg |

## Luminous intensity diagrams, lx

A luminaire order code consists of the product code - the product colour code from the standard colour range, for instance: ST-100K-4K - BLK/MT