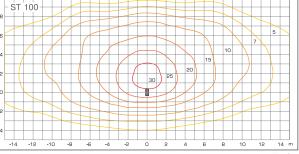

## Luminous intensity diagrams, lx

A luminaire order code consists of the product code - the product colour code from the standard colour range, for instance: ST-100K-4K - BLK/MT