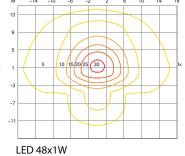

Light distribution curve

| Light sources:          | White LED.                  |  |
|-------------------------|-----------------------------|--|
| Power supply / Ballast: | Included in the scope of    |  |
|                         | supply.                     |  |
| Body material:          | Cast aluminium.             |  |
| Diffuser:               | Protective glass - tempered |  |
|                         | heat-and impact-resistant,  |  |
|                         | thickness - 4 mm.           |  |
| Coating:                | Powder coated. Colour       |  |
|                         | - anthracite RAL 7039.      |  |
| Connection:             | The max. section of the     |  |
|                         | connected conductors is up  |  |
|                         | to 4 mm <sup>2</sup> .      |  |
|                         | Electric shock protection   |  |
|                         | class - 2                   |  |