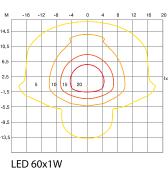

Light distribution curve

| Light sources:          | White LED.                  |  |
|-------------------------|-----------------------------|--|
| Power supply / Ballast: | Included in the scope of    |  |
|                         | supply.                     |  |
| Body material:          | Cast aluminium.             |  |
| Diffuser:               | Protective glass - tempered |  |
|                         | heat-and impact-resistant,  |  |
|                         | thickness - 4 mm.           |  |
| Coating:                | Powder coated. Colour       |  |
|                         | - anthracite RAL 7039.      |  |
| Connection:             | The max. section of the     |  |
|                         | connected conductors is up  |  |
|                         | to 4 mm <sup>2</sup> .      |  |
|                         | Electric shock protection   |  |
|                         | class - 2                   |  |