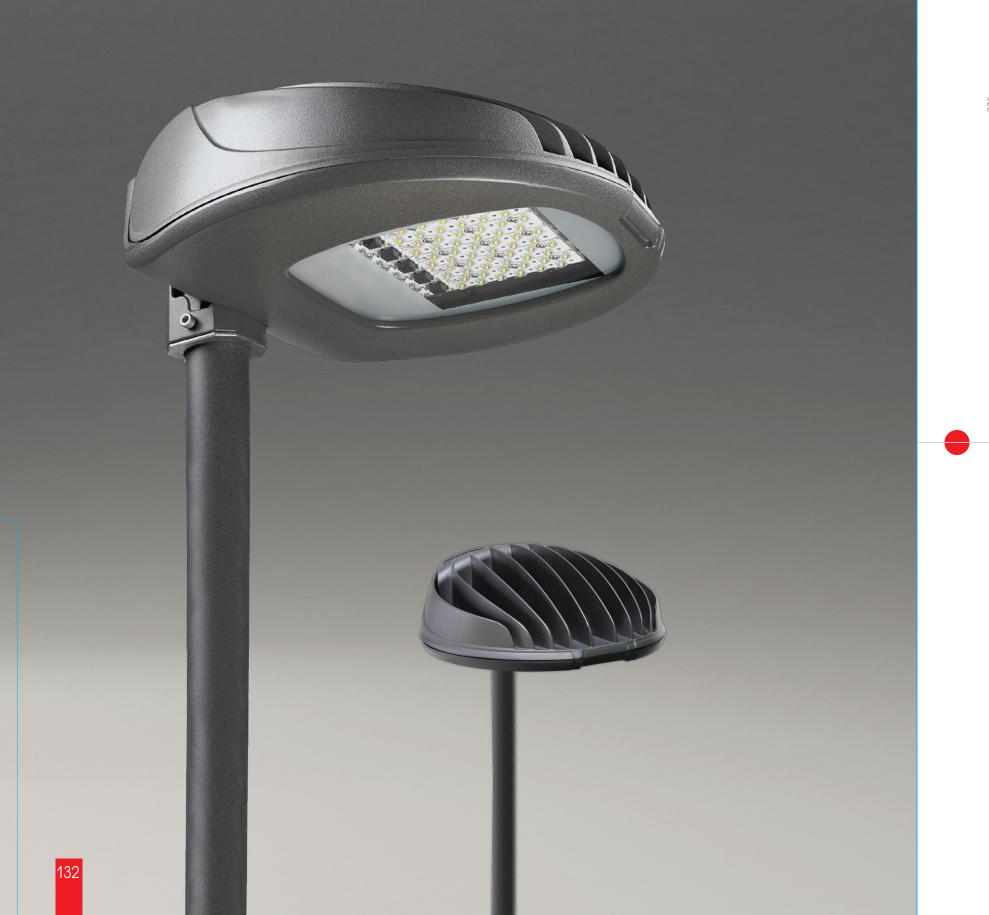

## Modern Soul LED

| Code       | Power, W | Light flux, Im | Weight, kg |
|------------|----------|----------------|------------|
| SOUL 4LED  | 32       | 4300           | 13,00      |
| SOUL 8LED  | 64       | 8600           | 13,08      |
| SOUL 12LED | 96       | 12900          | 13,26      |
| SOUL 16LED | 128      | 17200          | 13,35      |
| SOUL 20LED | 160      | 21500          | 13,85      |
| SOUL 24LED | 192      | 25800          | 13,95      |
| Code       | Power, W | Light flux, Im | Weight, kg |

Light distribution curve

| Light sources:          | White LED.                  |  |
|-------------------------|-----------------------------|--|
| Power supply / Ballast: | Included in the scope of    |  |
|                         | supply.                     |  |
| Body material:          | Cast aluminium.             |  |
| Diffuser:               | Protective glass - tempered |  |
|                         | heat-and impact-resistant,  |  |
|                         | thickness - 4 mm.           |  |
| Coating:                | Powder coated. Colour       |  |
|                         | - anthracite RAL 7039.      |  |
| Connection:             | The max. section of the     |  |
|                         | connected conductors is up  |  |
|                         | to 4 mm <sup>2</sup> .      |  |
|                         | Electric shock protection   |  |
|                         | class - 2                   |  |

**F** 

EAE 220V IP66 LED 4000K

133

LED 36x1W