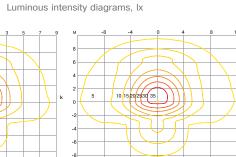

Light distribution curve

| Light sources:          | White LED.                  |  |
|-------------------------|-----------------------------|--|
| Power supply / Ballast: | Included in the scope of    |  |
|                         | supply.                     |  |
| Body material:          | Cast aluminium.             |  |
| Diffuser:               | Protective glass - tempered |  |
|                         | heat-and impact-resistant,  |  |
|                         | thickness - 4 mm.           |  |
| Coating:                | Powder coated. Colour       |  |
|                         | - anthracite RAL 7039.      |  |
| Connection:             | The max. section of the     |  |
|                         | connected conductors is up  |  |
|                         | to 4 mm <sup>2</sup> .      |  |
|                         | Electric shock protection   |  |
|                         | class - 2                   |  |