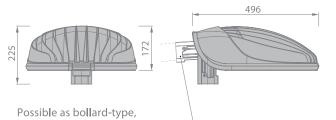

Possible as bollard-type, and console-mounted (rotary attachment system)

## Modern Soul LED

| Code       | Power, W | Light flux, Im | Weight, kg |
|------------|----------|----------------|------------|
| SOUL 4LED  | 32       | 4300           | 13,00      |
| SOUL 8LED  | 64       | 8600           | 13,08      |
| SOUL 12LED | 96       | 12900          | 13,26      |
| SOUL 16LED | 128      | 17200          | 13,35      |
| SOUL 20LED | 160      | 21500          | 13,85      |
| SOUL 24LED | 192      | 25800          | 13,95      |
| Code       | Power, W | Light flux, Im | Weight, kg |

Light distribution curve





| Light sources:          | White LED.                  |  |
|-------------------------|-----------------------------|--|
| Power supply / Ballast: | Included in the sco