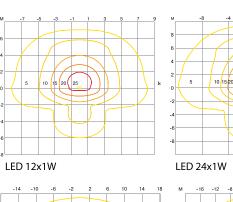

Light distribution curve

| Light sources:          | White LED.                  |  |
|-------------------------|-----------------------------|--|
| Power supply / Ballast: | Included in the scope of    |  |
|                         | supply.                     |  |
| Body material:          | Cast aluminium.             |  |
| Diffuser:               | Protective glass - tempered |  |
|                         | heat-and impact-resistant,  |  |
|                         | thickness - 4 mm.           |  |
| Coating:                | Powder coated. Colour       |  |
|                         | - anthracite RAL 7039.      |  |
| Connection:             | The max. section of the     |  |
|                         | connected conductors is up  |  |
|                         | to 4 mm <sup>2</sup> .      |  |
|                         | Electric shock protection   |  |
|                         | class - 2                   |  |