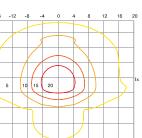

Light distribution curve

| Light sources:          | White LED.                  |  |
|-------------------------|-----------------------------|--|
| Power supply / Ballast: | Included in the scope of    |  |
|                         | supply.                     |  |
| Body material:          | Cast aluminium.             |  |
| Diffuser:               | Protective glass - tempered |  |
|                         | heat-and impact-resistant,  |  |
|                         | thickness - 4 mm.           |  |
| Coating:                | Powder coated. Colour       |  |
|                         | - anthracite RAL 7039.      |  |
| Connection:             | The max. section of the     |  |
|                         | connected conductors is up  |  |
|                         | to 4 mm <sup>2</sup> .      |  |
|                         | Electric shock protection   |  |
|                         | class - 2                   |  |