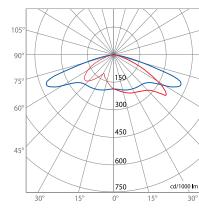

Light distribution curve

| Light sources:          | White LED.                  |  |
|-------------------------|-----------------------------|--|
| Power supply / Ballast: | Included in the scope of    |  |
|                         | supply.                     |  |
| Body material:          | Cast aluminium.             |  |
| Diffuser:               | Protective glass - tempered |  |
|                         | heat-and impact-resistant,  |  |
|                         | thickness - 4 mm.           |  |
| Coating:                | Powder coated. Colour       |  |
|                         | - anthracite RAL 7039.      |  |
| Connection:             | The max. section of the     |  |
|                         | connected conductors is up  |  |
|                         | to 4 mm <sup>2</sup> .      |  |
|                         | Electric shock protection   |  |
|                         | class - 2                   |  |