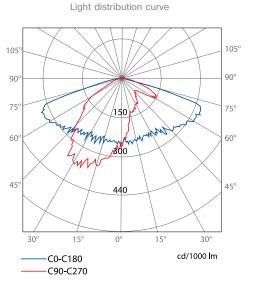

## Modern Nara

| Code            | Power, W | Light flux | Weight, kg |
|-----------------|----------|------------|------------|
| NARA 40 3K(4K)  | 40       | 4300       | 21         |
| NARA 84 3K(4K)  | 84       | 7900       | 21         |
| NARA 112 3K(4K) | 112      | 11817      | 21         |
| Code            | Power W  | Light flux | Weight ka  |