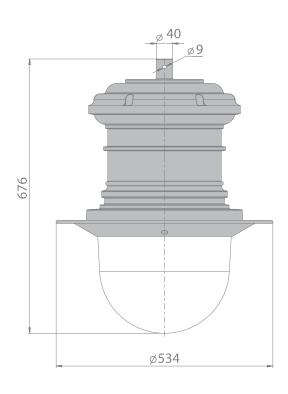

## Modern Nara

| Code            | Power, W | Light flux | Weight, kg |
|-----------------|----------|------------|------------|
| NARA 40 3K(4K)  | 40       | 4300       | 21         |
| NARA 84 3K(4K)  | 84       | 7900       | 21         |
| NARA 112 3K(4K) | 112      | 11817      | 21         |
| Code            | Power W  | Light flux | Weight ka  |