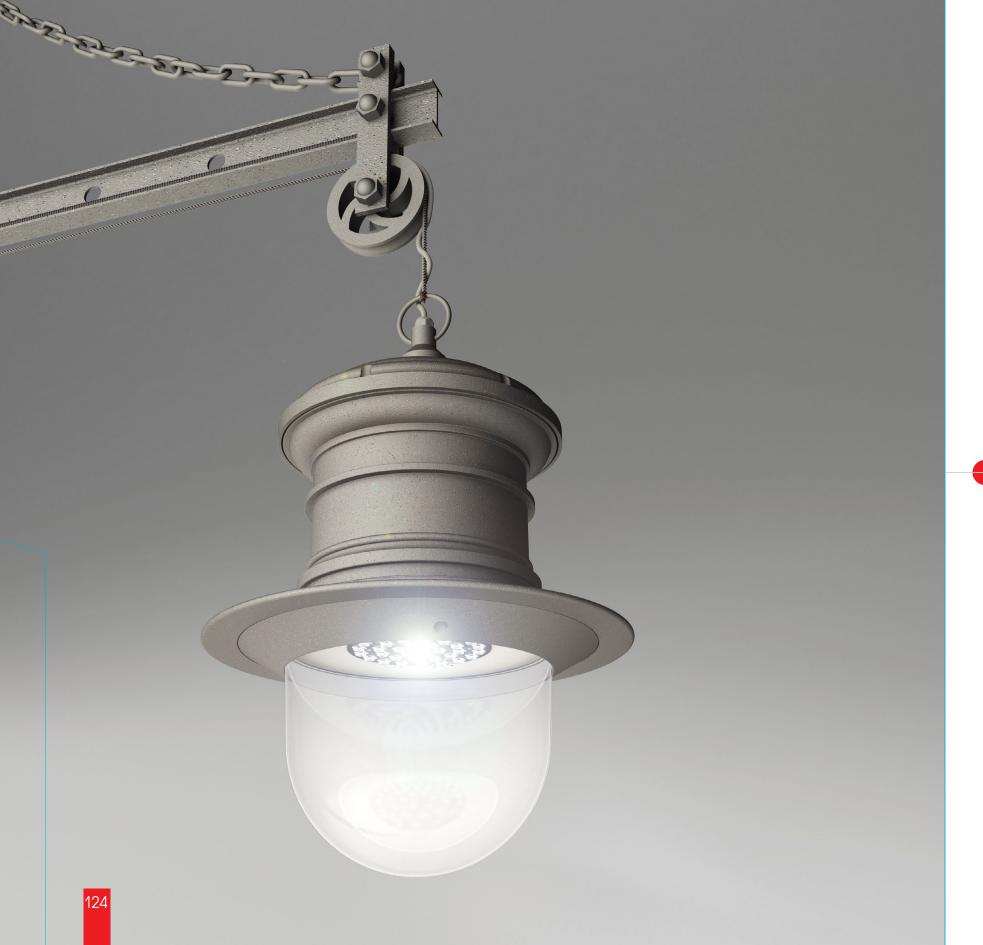

Light sources: White LED (3000K, 4000K)

Ballast: The power source is

included in the scope of supply.

Design: Aluminium alloy,

ingress protection class

- IP 65.

Dome lamp material: Transparent PET.

Coaling: Polyether powder coating

in any colour from the

standard colour range. Connection: The max. section of the

connected conductors is

up to 4 mm<sup>2</sup>.

Electric shock protection

class - 1.

## Modern Nara

| Code            | Power, W | Light flux | Weight, kg |
|-----------------|----------|------------|------------|
| NARA 40 3K(4K)  | 40       | 4300       | 21         |
| NARA 84 3K(4K)  | 84       | 7900       | 21         |
| NARA 112 3K(4K) | 112      | 11817      | 21         |
| Code            | Power W  | Light flux | Weight ka  |