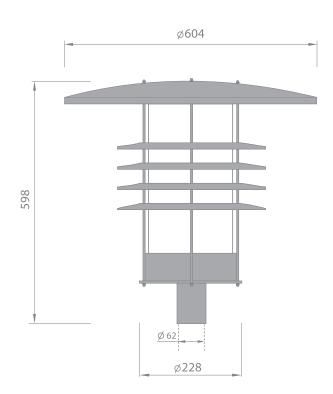

## Modern Axel

| Code     | Power, W | Light source | Light holder | Weight, kg |
|----------|----------|--------------|--------------|------------|
| AKS-70M  | 70       | HIT          | E27          | 4,7        |
| AKS-100M | 100      | HIT          | E27          | 4,7        |
| AKS-70N  | 70       | SHP          | E27          | 4,9        |
| AKS-100N | 100      | SHP          | E40          | 5,5        |
| Code     | Power W  | Light source | Light holder | Weight ka  |

## Luminous intensity diagrams, lx

A luminaire order code consists of the product code - the body colour code from the standard colour range, for instance: AKS-100N - BLK/MM