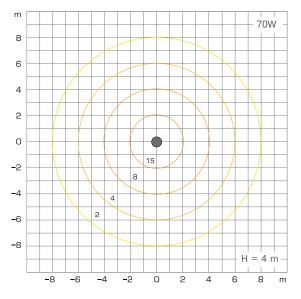

## Luminous intensity diagrams, lx

A luminaire order code consists of the product code - the body colour code from the standard colour range, for instance: AKS-100N - BLK/MM