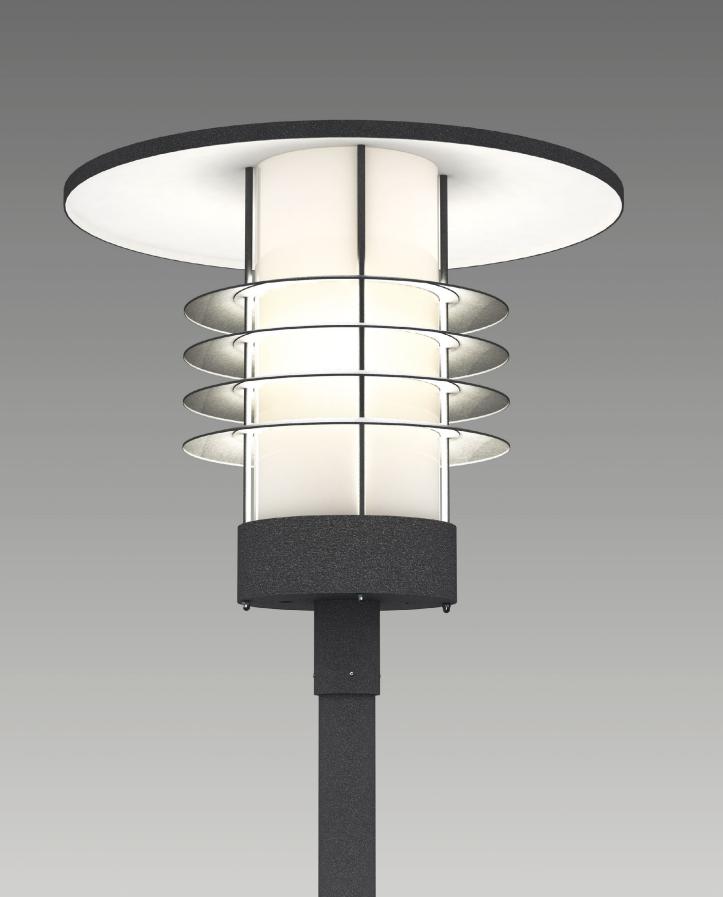

Light sources: Gas discharge lamp (SHP

or HIT) of up to 125 W.

Base - E27 or E40.

Ballast: Included with the product

is the ballast (inductive

ballast)

Body material: Aluminium alloy;

protection level - IP 54

Dome lamp material: Opal polycarbonate

Coating: Polyether powder coating

in any colour from the

standard colour range Connection: The max.section of the

connected conductors is

up to 4 mm<sup>2</sup>.

Electric shock protection

class - 1