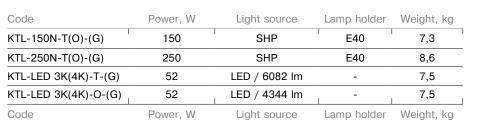

Light sources: 1. Gas discharge lamp

2. White LED

The ballast and power source are Ballast:

included.

Design: Aluminium alloy.

Mounting on the pole is done using installation (mounting) kits MK I (bore Ø60, ordered separately)

Protection class - IP 54

Dome lamp material: O(PC) - opal polycarbonate,

T(PC) - transparent polycarbonate

Coaling: Polyether powder coating in any colour from the standard colour

range.

Connection: The max. section of the connected

conductors is up to 4 mm<sup>2</sup>.

Electric shock protection class - 1.

## Classic Kotlin

A luminaire order code consists of the product code - dome lamp material - the product colour code - MK from the standard colour range, for instance: KTL-150N-O(PC) - BLK/MT - II