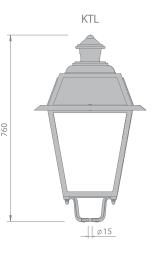

Light sources: 1. Gas discharge lamp

2. White LED

The ballast and power source are Ballast:

included.

Design: Aluminium alloy.

Mounting on the pole is done using installation (mounting) kits MK I (bore Ø60, ordered separately)

Protection class - IP 54

Dome lamp material: O(PC) - opal polycarbonate,

T(PC) - transparent polycarbonate

Coaling: Polyether powder coating in any colour from the standard colour

range.

Connection: The max. section of the connected