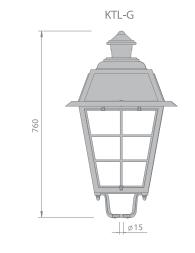

Light sources: 1. Gas discharge lamp

2. White LED

The ballast and power source are Ballast:

included.

Design: Aluminium alloy.

Mounting on the pole is done using installation (mounting) kits MK I (bore Ø60, ordered separately)

Protection class - IP 54

Dome lamp material: O(PC) - opal polycarbonate,

T(PC) - transparent polycarbonate

Coaling: Polyether powder coating in any colour from the standard colour

range.

Connection: The max. section of the connected