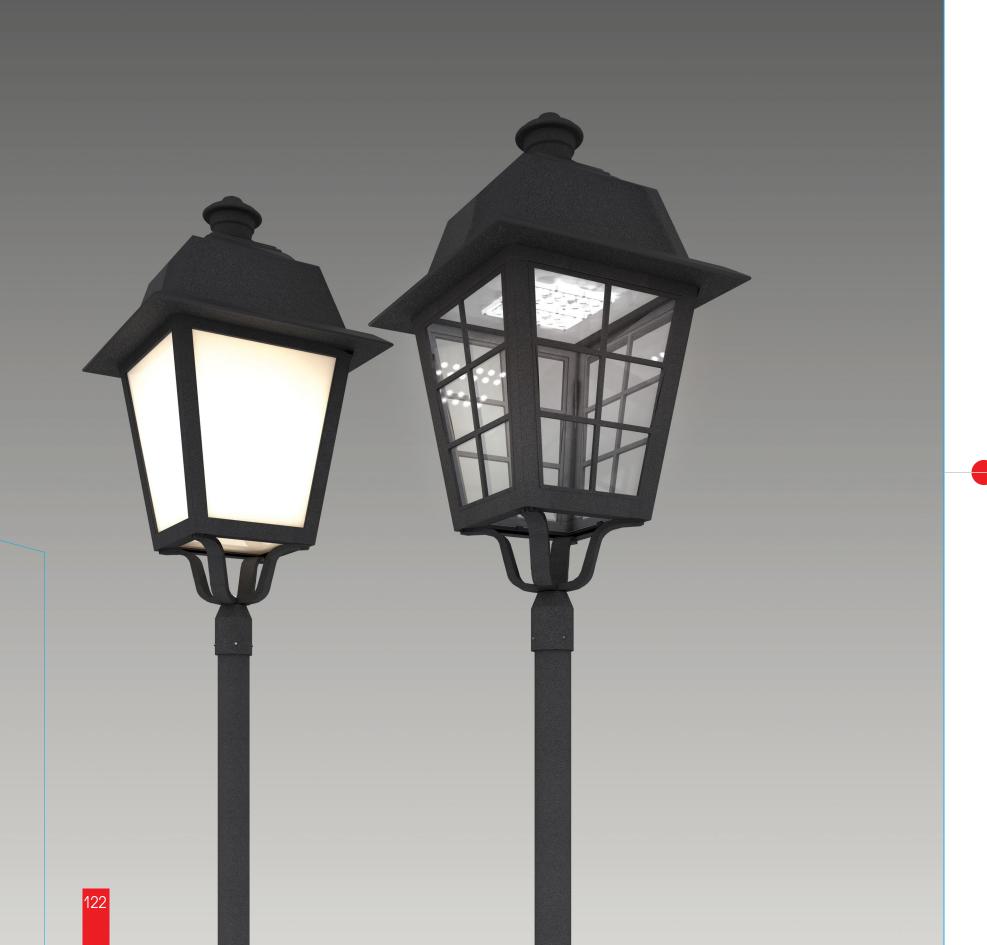

Light sources: 1. Gas discharge lamp

2. White LED

The ballast and power source are Ballast:

included.

Design: Aluminium alloy.

Mounting on the pole is done using installation (mounting) kits MK I (bore Ø60, ordered separately)

Protection class - IP 54

Dome lamp material: O(PC) - opal polycarbonate,

T(PC) - transparent polycarbonate

Coaling: Polyether powder coating in any colour from the standard colour

range.

Connection: The max. section of the connected

## Classic Kotlin

A luminaire order code consists of the product code - dome lamp material - the product colour code - MK from the standard colour range, for instance: KTL-150N-O(PC) - BLK/MT - II